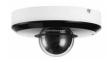

#### **Products**

### SD1A200/203T-GN(-W)

- Starlight technology
- H.265 encoding
- Supports pan/tilt rotation
- Built-in Mic/Line in, Line out
- 15m IR distance
- PoE/Wi-Fi optional