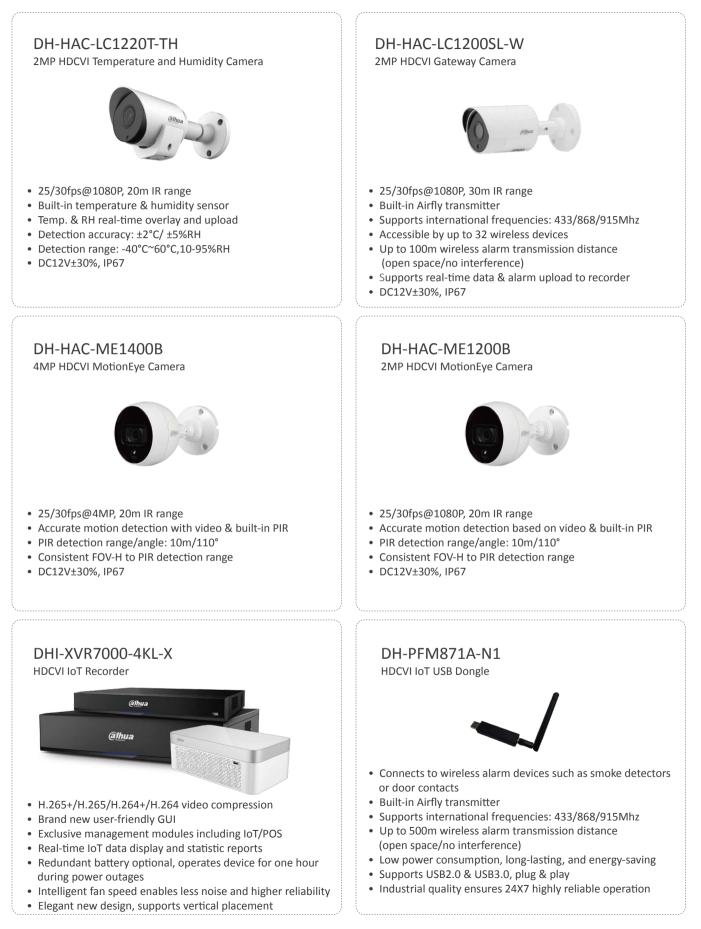

### **RECOMMENDED MODELS**

### Temperature and Humidity Camera

- Video with real-time environmental info overlay enhances data collection efficiency.
- Senses sudden environmental changes to provide early warnings.
- High detection precision for reliable temperature and humidity monitoring.

### Gateway Camera

- Access up to 32 wireless alarm devices, including smoke detectors, water leakage detectors, door contacts, panic buttons, sirens, etc.
- HDCVI video monitoring provides visual records for triggered alarms.
- Supports 433MHz/868MHz/915MHz wireless frequencies in accordance with Dahua Airfly protocol, facilitating system integration.
- Up to 100m range for integrated devices, covering large monitoring area.

### MotionEye Camera

- Motion detection & PIR combine with up to 4MP video to provide intrusion detection with visual alarm verification.
- Consistent PIR detection range and camera field of view ensure detection accuracy.
- Accurate and reliable intrusion alarm saves storage space during motion detection
- triggered recording.

### IoT Management

The IoT XVR presents a brand-new concise and user-friendly GUI. It provides specific management module for IoT features including data reports and alarm threshold settings.

Platform/App