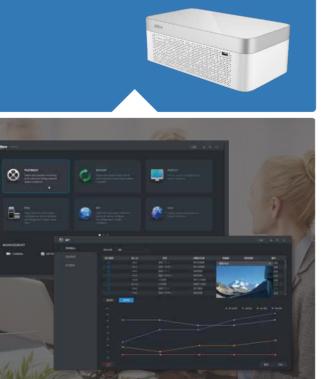

### IoT Management

The IoT XVR presents a brand-new concise and user-friendly GUI. It provides specific management module for IoT features including data reports and alarm threshold settings.

Platform/App