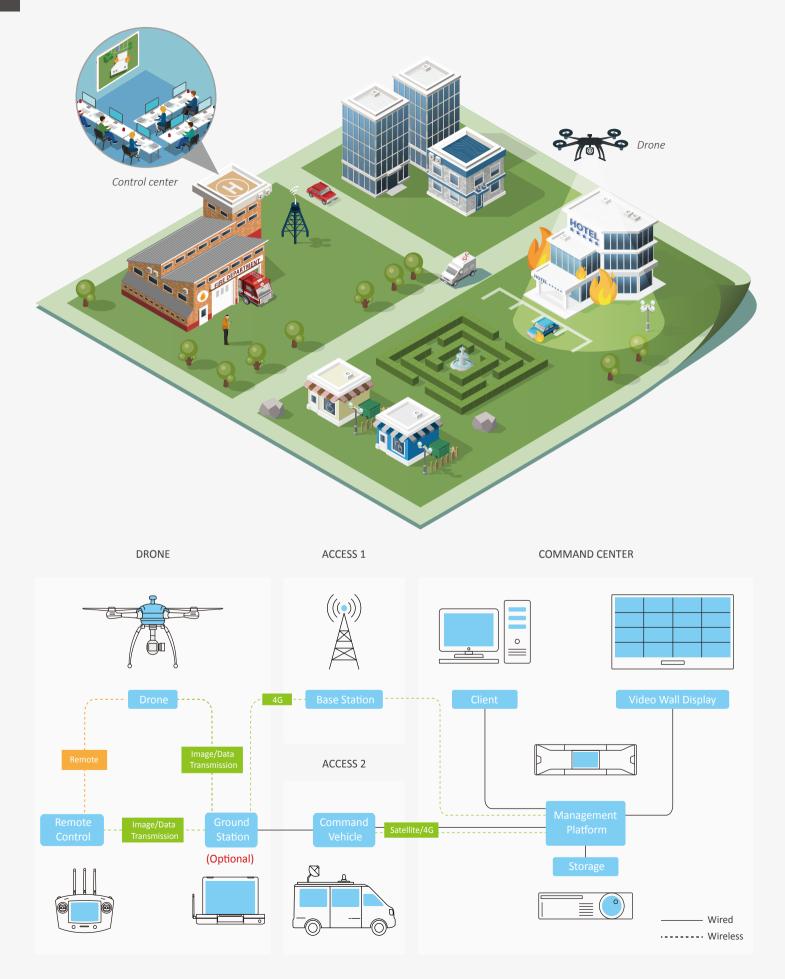

## APPLICATION

Pass ALT, high/low temperature vibration, protection test and etc, adaptive to various complicated environments

Emergency Rescue

Forest Fire Prevention

Naval Base

Energy Pipeline Patrol

Border Patrol

Traffic Detection

Power Grid Inspection

Security Protection

Dahua Industry Drone - 01, May. 2018

\* Design and specifications are subject to change without notice.