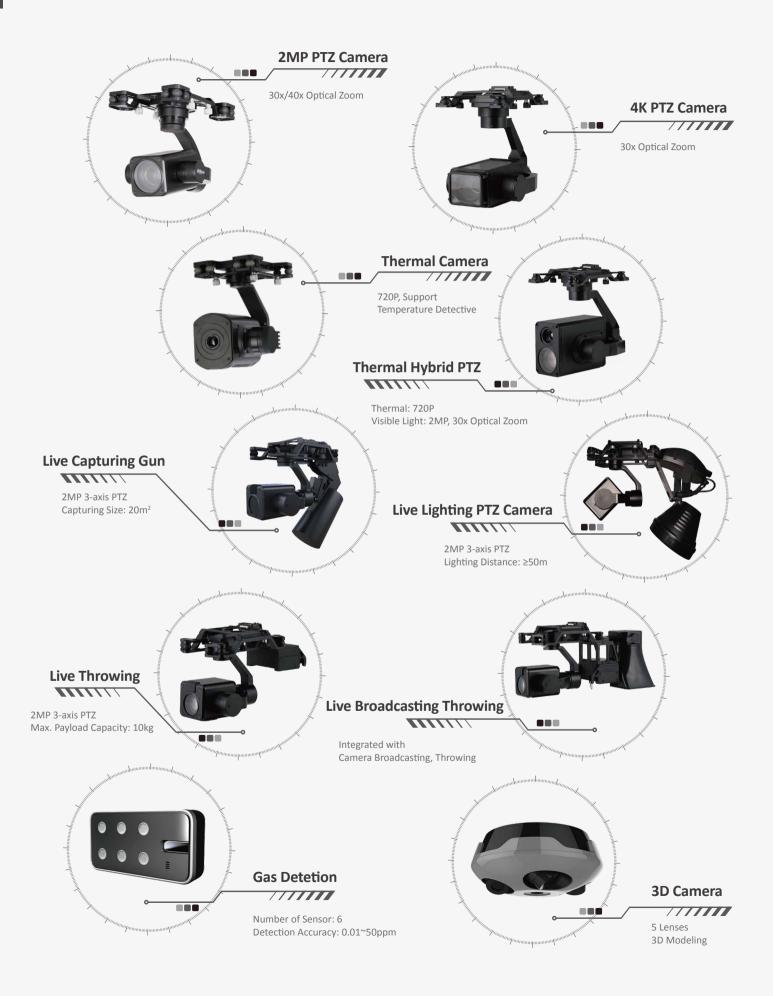

# **Extend Your Security into Multi-dimension** - Dahua Industry Drone











### SAFETY PROTECTION



Redundant Navigation System Adopt GPS, BEIDOU and GLONASS mode, enhance applicable scenarios.



Smart Return

Smart return when lost or low-battery, guarantee safe return during emergency.

## APPLICATION



#### Fault-tolerant Protection

Motor Protection, Sensor fault protection, Propeller protection.



#### Wireless Data Encryption

Dual-channel of Image/data transmission and remote changable, secret key, impossible to be cracked.



Military-level Device

High precision sensor, wider working temperature, higher reliability.



High-strength Composites

Adopt top carbon fibre composite, lighter and stronger.



Smart Battery

Special smart battery, over charge and discharge protection, power display and anti-misoperation design.



Extreme Environment

P