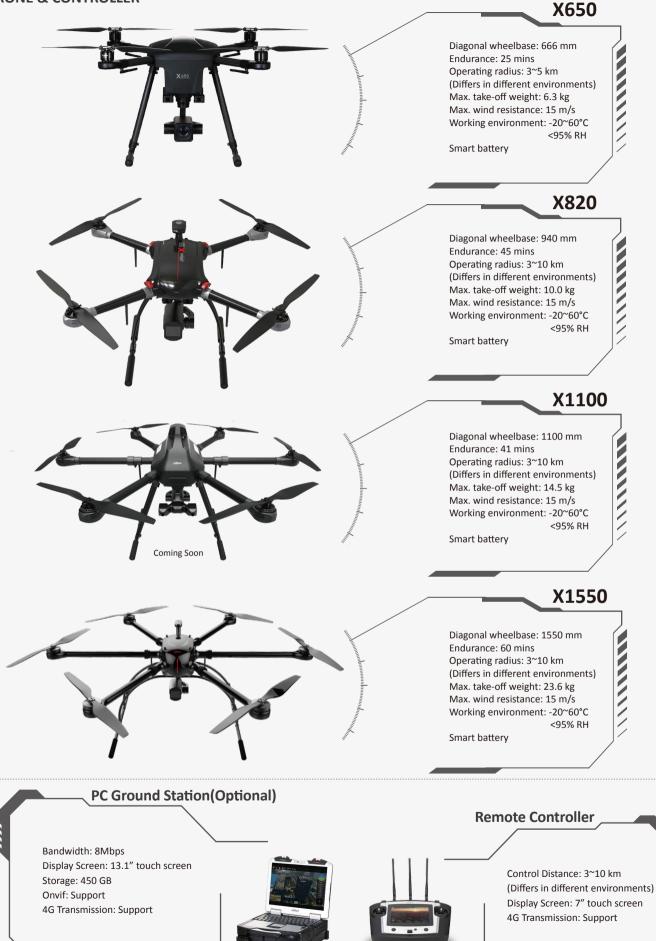

Power Grid Inspection

Security Protection

Dahua Industry Drone - 01, May. 2018

\* Design and specifications are subject to change without notice.