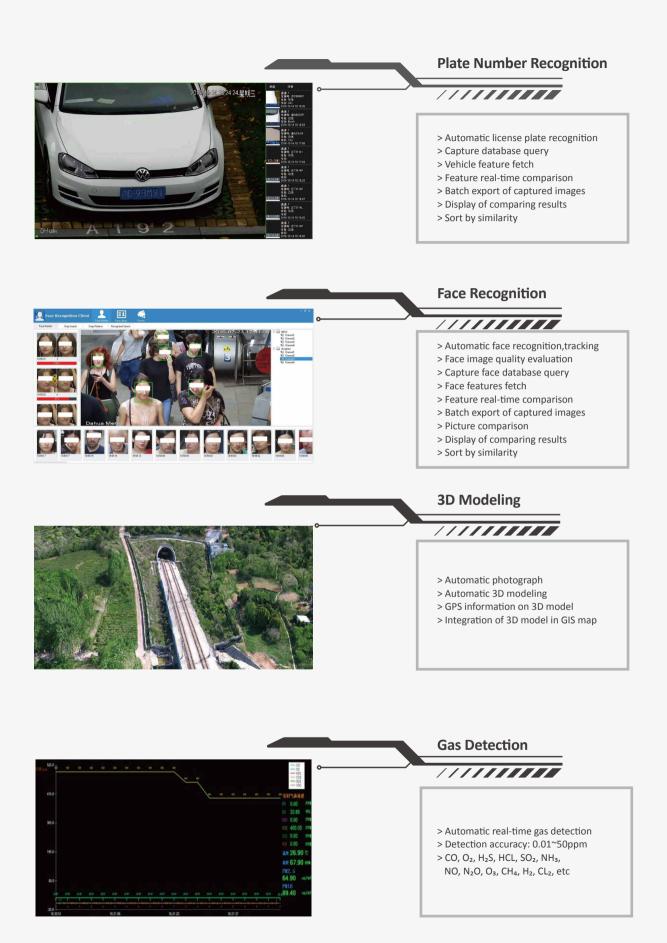

# **Extend Your Security into Multi-dimension** - Dahua Industry Drone











### SAFETY PROTECTION



Redundant Navigation System Adopt GPS, BEIDOU and GLONASS mode, enhance applicable scenarios.



Smart Return

Smart return when lost or low-battery, guarantee safe return during emergency.

## APPLICATION



#### Fault-tolerant Protection

Motor Protection, Sensor fault protection, Propeller protection.



#### Wireless Data Encryption

Dual-channel of Image/data transmission and remote changable, secret key, impossible to be cracked.



Military-level Device

High precision sensor, wider working temperature, higher reliability.



High-strength Composites

Adopt top carbon fibre composite, lighter and stronger.



Smart Battery

Special smart battery, over charge and discharge protection, power display and anti-misoperation design.



Extreme Environment

Pass