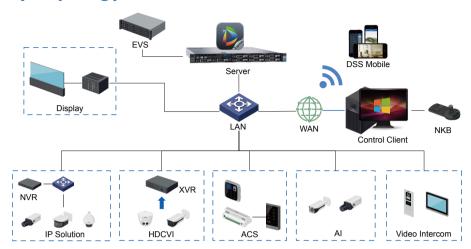

DSS Express is easy-to-use and reliable VMS for single-server installation, which can meet the core requirements of video surveillance in small and mid-sized projects. It can extend the devices by license easily and provide the unified solution with access control, VDP and alarm controller for some small and medium organizations. It is the ideal VMS for small and mid-sized projects, such as residences, shops, factories, casinos, etc.



# **Typical Deploy Topology**



# **Highlights**

### • Easy to Use

Integrates all the management operations in the client Auto search to add devices quickly in LAN Access to the DSS Express via DSS Mobile anytime, anywhere

### • High Flexibility

Benefits from vector icon design for different resolution display GPU decoding to monitor more HD cameras Quick switch between edition and operation, layer filter and hotspot management in emap

### High Reliability

Backup automatically and restore manually in case data lose in abnormal situation Locks the record to keep evidence in case that it could be rewrited

# **Application Scenarios**



#### Residence

- Provides interconnection solution of access control, VDP, alarm controller and video, which will help the guard to respond to abnormal events quickly
- Video inter